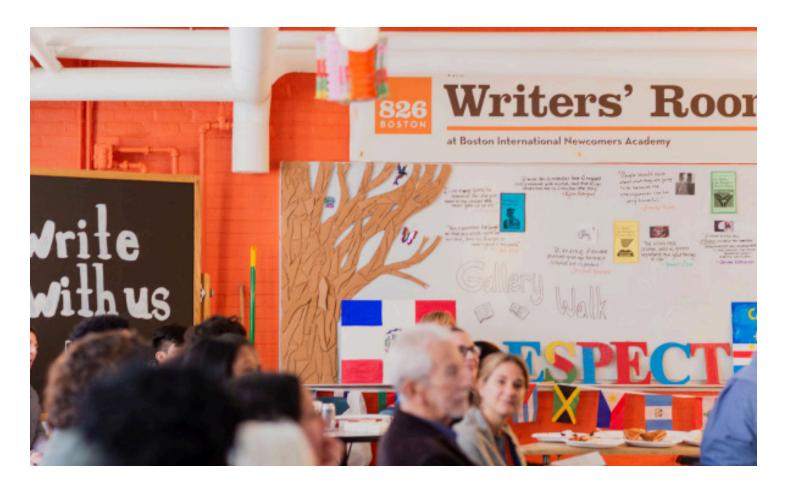

The Writers' Room is located downstairs in Room 015. From the Front Office, take a right and then go down the stairs at the end of the hall. The Writers' Room is the first classroom to your right.