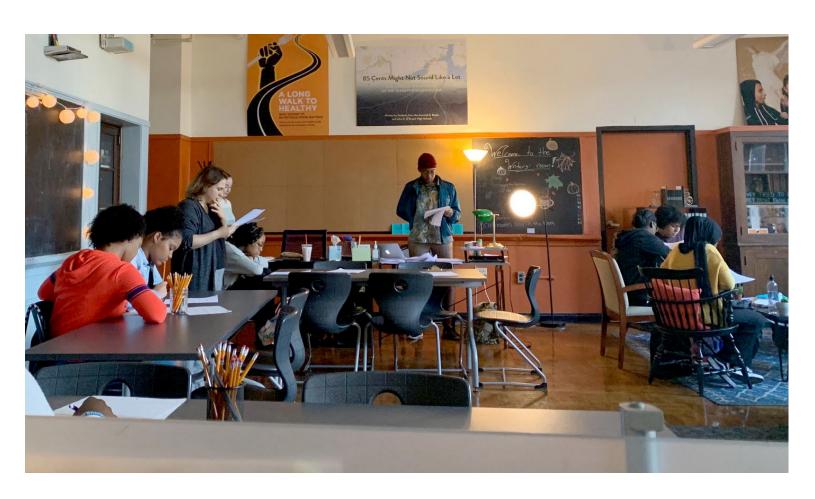

#### **Check-In Procedure:**

Enter the school on Washington Street using the middle set of doors. The doorbell is to the right of the doors. Visitors must sign in using the guest binder in the lobby.

The Writers' Room is located in room 226. From the lobby, go straight down the central hallway and the Writers' Room will be on your left.