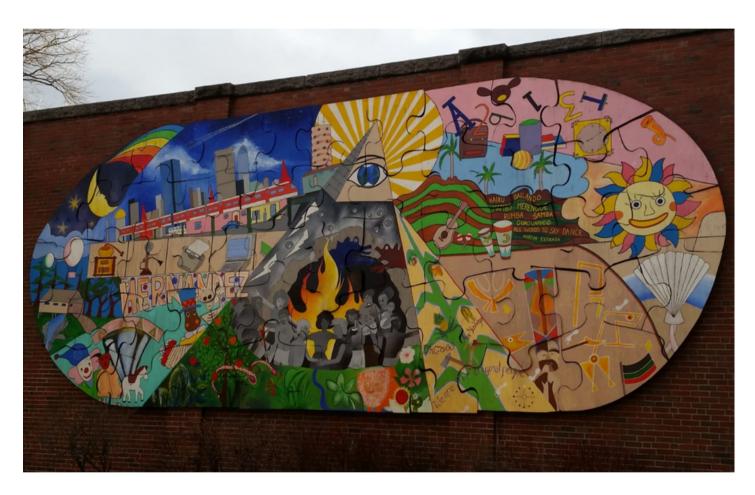

# About the Rafael Hernández School:

The Rafael Hernández School was founded in the 1970s, when many Puerto Ricans were migrating to Boston. At that time, no school was equipped to handle the special needs of children whose first language was not English. In response, community activists petitioned the school committee to establish a school where Latino students' educational needs could be met.

Photo Credit: Boston Public Schools, Mel Tiang Photography