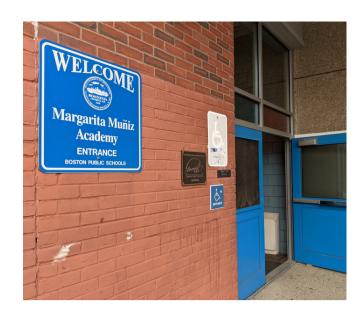

#### **Check-In Procedure:**

Enter the Muñiz using the main set of doors on Child Street. The doorbell is located to the right of the doors. Visitors must sign-in in the main office. When you enter, go up a half-flight of stairs and enter the first door on your left.